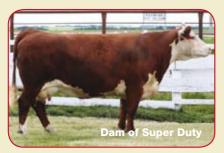

### **Remitall Super Duty 42S**

#### High selling bull in Canada and 3 times Agribition Champion

Super Duty is truly one of the most impressive bulls ever born in the Remitall herd. Super Duty has extreme thickness and very high growth. He should be highly maternal and sire calves with moderate birth weights. His first calves are proving his worth by topping shows and sales across Canada. Super Duty is high selling bull in Canada for 270.000 dollars and also 3 times Agribition Res. Grand Champion Bull Rarely do we get the opportunity in Europe to use a bull of this magnitude. Super Duty is a breed changer.

Remitall Olympian 262L Remitall Patriot 13P Remitall Ginger 23G Feltons 517 Remitall Rita 91H Remitall Flora Rita 102F

Stats: BW: 45 kg, 200 day wt: 395 kg, 365 day wt: 637 kg

| EPD's | <br> | YW<br>+117,2 |   |  |
|-------|------|--------------|---|--|
|       |      |              | • |  |