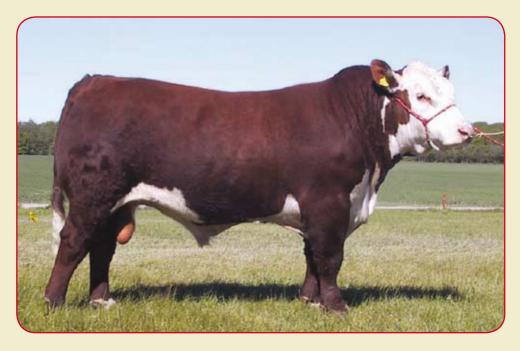

### **Moeskaer Salute 994 ET**

#### **The Ultimate Beefbull**

Salute is the ultimate beef bull. Extreme hindquarters and muscle mass with high growth and the ability to pass these traits on to his offspring makes him our most popular bull. Salute sires calves with moderate birthweights and very quiet disposition. His daughters have beautiful udders with lots of milk and make excellent mothers. His sons are very powerfull with exceptional muscle and growth. Salute is truly a bull you can build a herd around. Salute is out of one of the strongest families in the industry. Both his mother and sisters are showring champions and famous producers. His sire was a cornerstone in the Remitall Herd.

MM RSM Stockmaster 512 Remitall Hollywood Remitall Sharon Esta 84E Haroldsons Raider 2Z Haroldsons Cu Destiny Square-D Susie 537C

Stats: BW: 45 kg, 200 day wt: 369 kg, 365 day wt: 638 kg