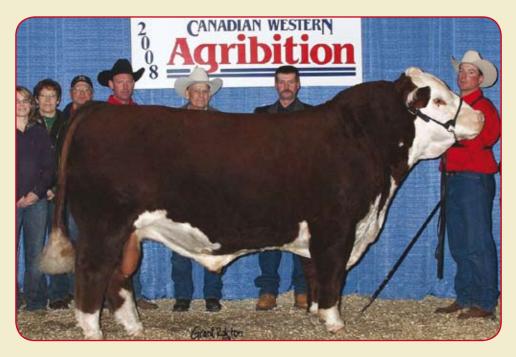

### **Remitall Super Duty 42S**

#### High selling bull in Canada and 3 times Agribition Champion

Super Duty is truly one of the most impressive bulls ever born in the Remitall herd. Super Duty has extreme thickness and very high growth. He should be highly maternal and sire calves with moderate birth weights. His first calves are proving his worth by topping shows and sales across Canada. Super Duty is high selling bull in Canada for 270.000 dollars and also 3 times Agribition Res. Grand Champion Bull Rarely do we get the opportunity in Europe to use a bull of this magnitude. Super Duty is a breed changer.

Remitall Olympian 262L Remitall Patriot 13P Remitall Ginger 23G Feltons 517 Remitall Rita 91H Remitall Flora Rita 102F

Stats: BW: 45 kg, 200 day wt: 395 kg, 365 day wt: 637 kg

| EPD's | <br> | YW<br>+117,2 |   |  |
|-------|------|--------------|---|--|
|       |      |              | • |  |