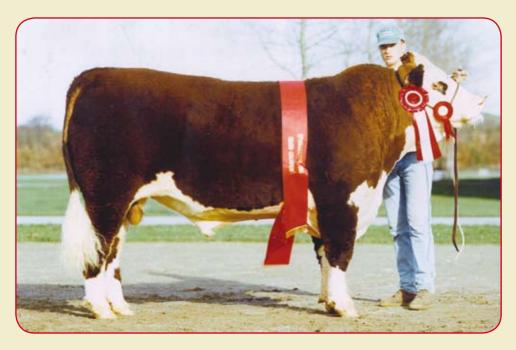

### WTK 37A Heston 017D

#### **National Champion and National Champion producer**

Heston is legendary and without question one of the best breeding bulls we have ever used. He comes from the famous and now dispersed WTK herd in Canada. The WTK herd was for many decades the most influential herd in Canada because of their superior breeding cattle. Heston is no exception. He does it all. Thickness, growth, milk and easy calving. His offspring are very attractive and with lots of length of body just as Heston himself. But above all his offspring are exceptional producers. That's why Heston for several years has been the highest indexing bull in Denmark. Hestons pedigree is outcross to virtually all herds in Europe and his genetics would be an asset to all herds. Use Heston with confidence.

Taleco 604M Jester WTK Blitz 37A WTK Scarlet 107P DOM WTK Lincoln 71X **BLHG Linc Special Delivery** Miss BLHG Gov 50Y

Stats: