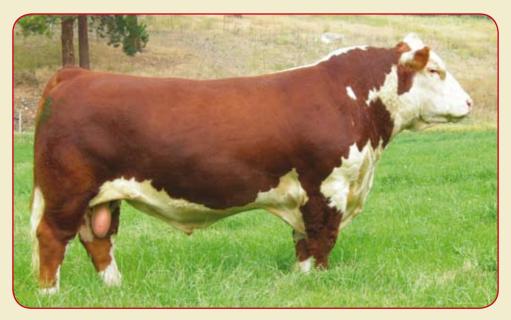

### WTK 37A Heston 017D

#### **National Champion and National Champion producer**

Heston is legendary and without question one of the best breeding bulls we have ever used. He comes from the famous and now dispersed WTK herd in Canada. The WTK herd was for many decades the most influential herd in Canada because of their superior breeding cattle. Heston is no exception. He does it all. Thickness, growth, milk and easy calving. His offspring are very attractive and with lots of length of body just as Heston himself. But above all his offspring are exceptional producers. That's why Heston for several years has been the highest indexing bull in Denmark. Hestons pedigree is outcross to virtually all herds in Europe and his genetics would be an asset to all herds. Use Heston with confidence.

Taleco 604M Jester WTK Blitz 37A WTK Scarlet 107P DOM WTK Lincoln 71X **BLHG Linc Special Delivery** Miss BLHG Gov 50Y

Stats: