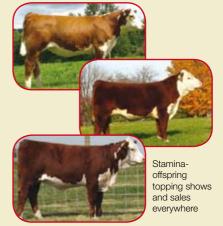

### **CCR Stamina 199S**

#### **Canadian National Champion Bull**

Stamina is one Canada's most popular bulls. First dominating the showring himself, now his offspring are topping shows and sales everywhere. Stamina is a powerfull bull with his huge hip and thick hind quarter, performance and bone. The genetic potential in this bull is unlimited. Stamina's sire RU Boulder is sought after becuase of his thick, great breeding offspring but he is now deceased and no semen is available. The mother of Stamina is National Champion herself and mother of many

great cattle. Stamina was highselling bull in 2006 at 3 x 36.000 dollars selling to 15 of the top herds in Canada and USA. Stamina's first offspring are very popular in Canada topping shows and sales everywhere. A son sold for 41.000 dollars for Triara to Justamere Farms. In Norway sons topped both teststation and bullsale. 2 sons were highsellers selling for 8500 euros each. Stamina will improve any herd using his genetics.