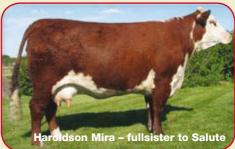

#### **The Ultimate Beefbull**

Salute is the ultimate beef bull. Extreme hindquarters and muscle mass with high growth and the ability to pass these traits on to his offspring makes him our most popular bull. Salute sires calves with moderate birthweights and very quiet disposition. His daughters have beautiful udders with lots of milk and make excellent mothers. His sons are very powerfull with exceptional muscle and growth. Salute is truly a bull you can build a herd around. Salute is out of one of the strongest families in the industry. Both his mother and sisters are showring champions and famous producers. His sire was a cornerstone in the Remitall Herd.

MM RSM Stockmaster 512 Remitall Hollywood Remitall Sharon Esta 84E Haroldsons Raider 2Z Haroldsons Cu Destiny Square-D Susie 537C

Stats: BW: 45 kg, 200 day wt: 369 kg, 365 day wt: 638 kg