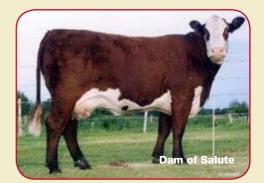

#### **The Ultimate Beefbull**

Salute is the ultimate beef bull. Extreme hindquarters and muscle mass with high growth and the ability to pass these traits on to his offspring makes him our most popular bull. Salute sires calves with moderate birthweights and very quiet disposition. His daughters have beautiful udders with lots of milk and make excellent mothers. His sons are very powerfull with exceptional muscle and growth. Salute is truly a bull you can build a herd around. Salute is out of one of the strongest families in the industry. Both his mother and sisters are showring champions and famous producers. His sire was a cornerstone in the Remitall Herd.

MM RSM Stockmaster 512 Remitall Hollywood Remitall Sharon Esta 84E Haroldsons Raider 2Z Haroldsons Cu Destiny Square-D Susie 537C

Stats: BW: 45 kg, 200 day wt: 369 kg, 365 day wt: 638 kg