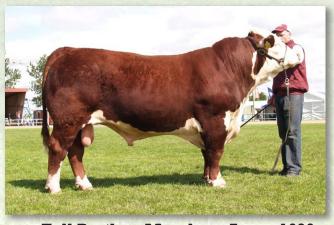

# **Moeskaer Tracy 906**

**Moeskaer Tracy 906** 

Moeskær Tracy 906 might be our best breeding cow. She just keep producing the great ones every year. Her calves are always being picked out as the top favorites by visitors to the herd, for their tremendous quality and style. All her calves have either sold to top breeders or been retained in our herd. One daughter was Supreme Danish National Champion at the 2007 World Tour. Her 2010 calf sold England at 4 month of age.

Moeskær Tracy 906 is truly a foundation cow in our herd and the kind we are building our herd around. This cow family has everything we want in our dams: longevity, milk, high weaning weights on low fed intake. The grandmother of Tracy 906 kept producing top calves in our herd at the age of 16.

Moeskær Tracy 906 is a golden opportunity to get your hands on the very best genetics in our herd.

WTK 26X Blitz 37A
WTK 37A Heston 017D
BLHG LINC Special Delivery 13A

WS Bond 3306 1ET
Moeskær Tracy 647
ONHH R Tracy 21T 55Z