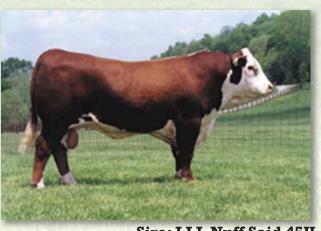

#### Moeskaer Aretta 928

Dam: Remitall Aretta 51A

We bought the Aretta family at the Remitall herd in 1998. 928's dam is one of the very best daughters by Keynote.

Aretta 928 milks very well and has already produced many good calves. Remitall had two siblings to her in their herd. A brother, Remitall Engineer 25E was Res. Senior Bull calf Champion at Agribition and has bred many good animals Remitall.

Aretta 928 is one of the most consistent cows in the herd producing one of the top calves in the herd every year. They are heavy well muscled and deep bodied calves no matter what bull she is bred to. She is one of the only Nuff Said daughters in Europe, and has so much to offer any herd.

MM Pacemaker 073 LLL Nuff Said 45H **MM Miss Master 977** 

**Remitall Keynote 20X** Remitall Aretta 51A Remital Wilma 37W

Sire: LLL Nuff Said 45H