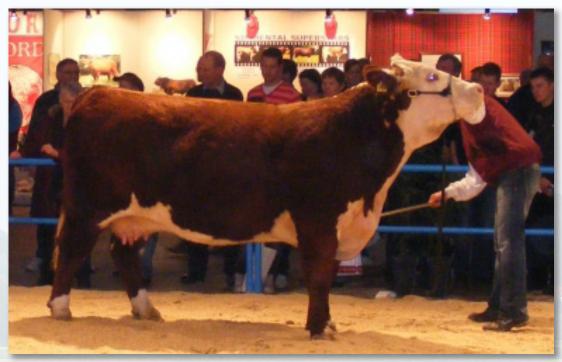

## Moeskaer April 1084

**Moeskaer Fancy April 1084** 

Moeskær April 1084 is truly one of the greatest young cows in our herd. She was a show winner and now a tremendous producer. April 1084 was Champion Hereford and Supreme Beef Champion Female at the Gammel Estrup Show and her two full brothers Moeskær Argon and Moeskær Mentor have dominated the Shows in Denmark for several years winning countless champion titles including Danish National Champion Bull.

After her successful show career Moeskær April 1084 now continues to be a successful producer. Her first calf was Supreme Champion at the Hjorring Show and her second calf sold to England.

Moeskær April 1084 is a cow that combines show appeal and great breeding traits like tremendous milk, growth and muscle.

We plan to flush her to make her genetics even more influential in the herd. You can let her influence your herd with confidence.

RU 20X Boulder 57G
Ta-Bar WLB Formula 035J
Ta-Bar 12E Laura 135G

Star Sinclair 9E FCC 9E April 46G Kilmorlie PPH 23B April 722D