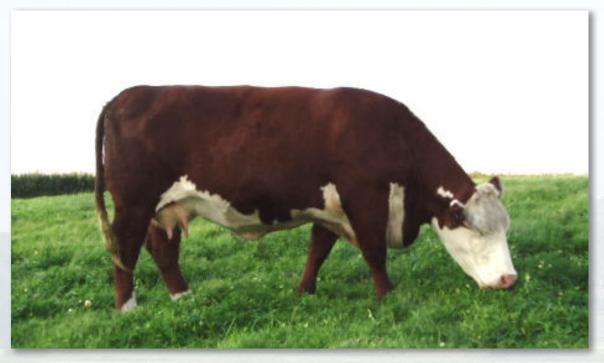

#### Moeskaer Kema 1155

Moeskaer Kema 1155

Kema 1155 is one of the best females in our herd. She comes from an extremely consistent cow family in Canada and the Haroldson herd. Her Dam Kema 95K was Grand Champion at the Canadian Western Agribition in 2002. Kema 1155 herself was calf champion at the Danish National Show. Kema's pedigree is back by two bulls that have had a large impact on the Hereford breed in North **America Beyond and Headliner** have produced several top animals. We are delighted to be able to offer that same impact now to you for your herd.

FCC 60G Maddux 4L HF 4L Beyond 36N MISS 87D Fortune 707B 67J

MSU Star Headliner Haroldson's Kema 95K Haroldson's CU Destiny 2Z

Moeskaer Kema 1155 as a calf

Dam: Haroldson's Kema