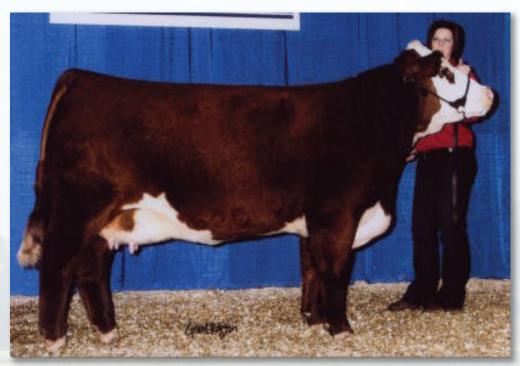

## Moeskaer April 1084

**Moeskaer Fancy April 1084** 

Moeskær April 1084 is truly one of the greatest young cows in our herd. She was a show winner and now a tremendous producer. April 1084 was Champion Hereford and Supreme Beef Champion Female at the Gammel Estrup Show and her two full brothers Moeskær Argon and Moeskær Mentor have dominated the Shows in Denmark for several years winning countless champion titles including Danish National Champion Bull.

After her successful show career Moeskær April 1084 now continues to be a successful producer. Her first calf was Supreme Champion at the Hjorring Show and her second calf sold to England.

Moeskær April 1084 is a cow that combines show appeal and great breeding traits like tremendous milk, growth and muscle.

We plan to flush her to make her genetics even more influential in the herd. You can let her influence your herd with confidence.

RU 20X Boulder 57G
Ta-Bar WLB Formula 035J
Ta-Bar 12E Laura 135G

Star Sinclair 9E FCC 9E April 46G Kilmorlie PPH 23B April 722D