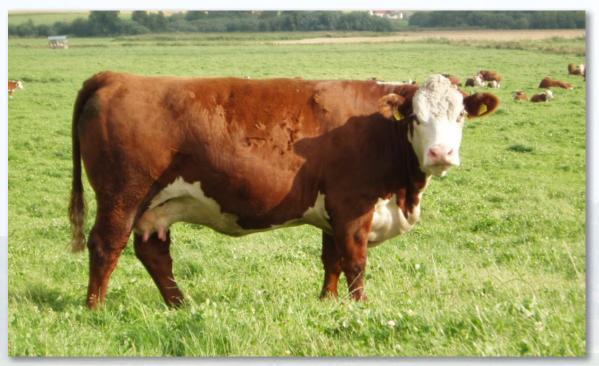

# **Moeskaer Tracy 906**

**Moeskaer Tracy 906** 

Moeskær Tracy 906 might be our best breeding cow. She just keep producing the great ones every year. Her calves are always being picked out as the top favorites by visitors to the herd, for their tremendous quality and style. All her calves have either sold to top breeders or been retained in our herd. One daughter was Supreme Danish National Champion at the 2007 World Tour. Her 2010 calf sold England at 4 month of age.

Moeskær Tracy 906 is truly a foundation cow in our herd and the kind we are building our herd around. This cow family has everything we want in our dams: longevity, milk, high weaning weights on low fed intake. The grandmother of Tracy 906 kept producing top calves in our herd at the age of 16.

Moeskær Tracy 906 is a golden opportunity to get your hands on the very best genetics in our herd.

WTK 26X Blitz 37A
WTK 37A Heston 017D
BLHG LINC Special Delivery 13A

WS Bond 3306 1ET
Moeskær Tracy 647
ONHH R Tracy 21T 55Z