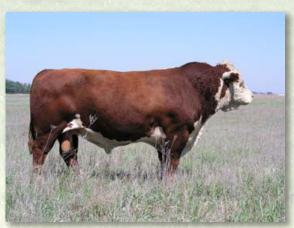

# **Moeskaer Tracy 906**

**Moeskaer Tracy 906** 

Moeskær Tracy 906 might be our best breeding cow. She just keep producing the great ones every year. Her calves are always being picked out as the top favorites by visitors to the herd, for their tremendous quality and style. All her calves have either sold to top breeders or been retained in our herd. One daughter was Supreme Danish National Champion at the 2007 World Tour. Her 2010 calf sold England at 4 month of age.

Moeskær Tracy 906 is truly a foundation cow in our herd and the kind we are building our herd around. This cow family has everything we want in our dams: longevity, milk, high weaning weights on low fed intake. The grandmother of Tracy 906 kept producing top calves in our herd at the age of 16.

Moeskær Tracy 906 is a golden opportunity to get your hands on the very best genetics in our herd.

WTK 26X Blitz 37A
WTK 37A Heston 017D
BLHG LINC Special Delivery 13A

WS Bond 3306 1ET
Moeskær Tracy 647
ONHH R Tracy 21T 55Z