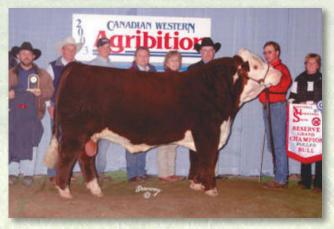

#### **ANL SBS 36N Pebbles ET 33R**

**ANL Pebbles 33R** 

Pebbles 33R is a top cow out of the ANL Herd in Canada which we purchased in the 2010 sale.

She has had an impressive show career having won her calf class at CWA, Reserve Champion as a yearling at Bonanza and was Reserve Champion 2 year old at the Canadian Western Agribition.

The Pebbles cow family has had a large impact on the Hereford breed in North America and we are excited to be able to offer that same impact now to Europe.

FCC 60G Maddux 4L HF 4L Beyond 36N MISS 87D Fortune 707B 67]

RU 20X Boulder 57G SBS 57G Pebbles 40K Bar-E-L SBS Shimmer ET 22F **EPDs** 

BW: 7.3

**WW: 57.3** 

YW: 97.9 Milk: 17.8

TM: 46.5

Sire: HF 4L Beyond