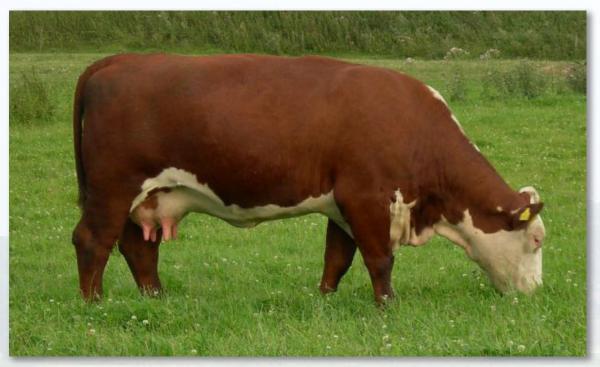

# **Moeskaer Tracy 906**

**Moeskaer Tracy 906** 

Moeskær Tracy 906 might be our best breeding cow. She just keep producing the great ones every year. Her calves are always being picked out as the top favorites by visitors to the herd, for their tremendous quality and style. All her calves have either sold to top breeders or been retained in our herd. One daughter was Supreme Danish National Champion at the 2007 World Tour. Her 2010 calf sold England at 4 month of age.

Moeskær Tracy 906 is truly a foundation cow in our herd and the kind we are building our herd around. This cow family has everything we want in our dams: longevity, milk, high weaning weights on low fed intake. The grandmother of Tracy 906 kept producing top calves in our herd at the age of 16.

Moeskær Tracy 906 is a golden opportunity to get your hands on the very best genetics in our herd.

WTK 26X Blitz 37A
WTK 37A Heston 017D
BLHG LINC Special Delivery 13A

WS Bond 3306 1ET
Moeskær Tracy 647
ONHH R Tracy 21T 55Z