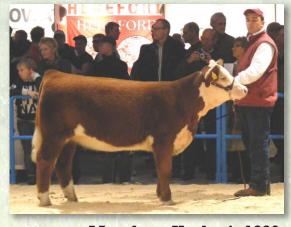

#### Moeskaer Kema 1155

Moeskaer Kema 1155

Kema 1155 is one of the best females in our herd. She comes from an extremely consistent cow family in Canada and the Haroldson herd. Her Dam Kema 95K was Grand Champion at the Canadian Western Agribition in 2002. Kema 1155 herself was calf champion at the Danish National Show. Kema's pedigree is back by two bulls that have had a large impact on the Hereford breed in North **America Beyond and Headliner** have produced several top animals. We are delighted to be able to offer that same impact now to you for your herd.

FCC 60G Maddux 4L HF 4L Beyond 36N MISS 87D Fortune 707B 67J

MSU Star Headliner Haroldson's Kema 95K Haroldson's CU Destiny 2Z

Moeskaer Kema 1155 as a calf

Dam: Haroldson's Kema