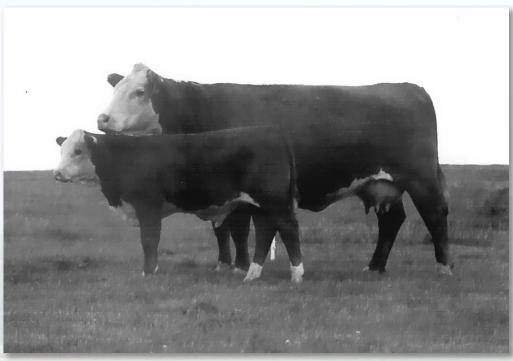

#### Moeskaer Kema 1155

Moeskaer Kema 1155

Kema 1155 is one of the best females in our herd. She comes from an extremely consistent cow family in Canada and the Haroldson herd. Her Dam Kema 95K was Grand Champion at the Canadian Western Agribition in 2002. Kema 1155 herself was calf champion at the Danish National Show. Kema's pedigree is back by two bulls that have had a large impact on the Hereford breed in North **America Beyond and Headliner** have produced several top animals. We are delighted to be able to offer that same impact now to you for your herd.

FCC 60G Maddux 4L HF 4L Beyond 36N MISS 87D Fortune 707B 67J

MSU Star Headliner Haroldson's Kema 95K Haroldson's CU Destiny 2Z

Moeskaer Kema 1155 as a calf

Dam: Haroldson's Kema