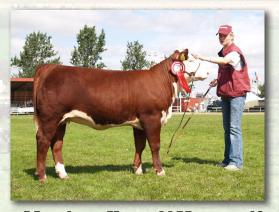

#### Moeskaer Kashmir 1086

Moeskaer Kashmir 1086

Moeskær Kashmir 1086 is one of our most popular and complete females. She is two time Danish National Grand Champion Female at Agromek as a calf and again as a cow.

This powerful female combines femininity with incredible volume, muscle, and correctness. Kashmir is a frame score 7.8 and weighs over 1050 kg.

The Kashmir family has a different lineage that is very safe breeding. Pedigree includes both S&S Basic and Haroldson's Raider.

Kashmir's offspring are extremely popular with top breeders in Denmark and abroad. Contact us about availability of embryos or flushing Kashmir.

JSF 37 271 Devo 23C NS Keno 005 GK Apollonia 834Z

S&S Basic 1G
Golden-Oak 1G Kashmir 7K
Golden-Oak 2Z Gleam ET 8G

Moeskaer Kashmir 1086

Moeskaer Kashmir 1220