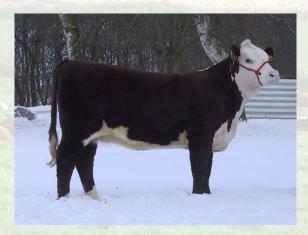

#### Moeskaer Kashmir 1086

Moeskaer Kashmir 1086

Moeskær Kashmir 1086 is one of our most popular and complete females. She is two time Danish National Grand Champion Female at Agromek as a calf and again as a cow.

This powerful female combines femininity with incredible volume, muscle, and correctness. Kashmir is a frame score 7.8 and weighs over 1050 kg.

The Kashmir family has a different lineage that is very safe breeding. Pedigree includes both S&S Basic and Haroldson's Raider.

Kashmir's offspring are extremely popular with top breeders in Denmark and abroad. Contact us about availability of embryos or flushing Kashmir.

JSF 37 271 Devo 23C NS Keno 005 GK Apollonia 834Z

S&S Basic 1G
Golden-Oak 1G Kashmir 7K
Golden-Oak 2Z Gleam ET 8G