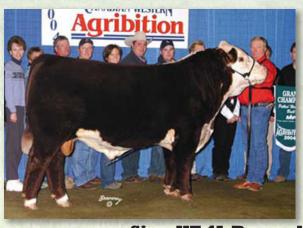

#### **ANL SBS 36N Pebbles ET 33R**

**ANL Pebbles 33R** 

Pebbles 33R is a top cow out of the ANL Herd in Canada which we purchased in the 2010 sale.

She has had an impressive show career having won her calf class at CWA, Reserve Champion as a yearling at Bonanza and was Reserve Champion 2 year old at the Canadian Western Agribition.

The Pebbles cow family has had a large impact on the Hereford breed in North America and we are excited to be able to offer that same impact now to Europe.

FCC 60G Maddux 4L HF 4L Beyond 36N MISS 87D Fortune 707B 67]

RU 20X Boulder 57G SBS 57G Pebbles 40K Bar-E-L SBS Shimmer ET 22F **EPDs** 

BW: 7.3

**WW: 57.3** 

YW: 97.9 Milk: 17.8

TM: 46.5

Sire: HF 4L Beyond