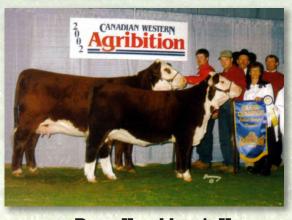

#### Moeskaer Kema 1155

Moeskaer Kema 1155

Kema 1155 is one of the best females in our herd. She comes from an extremely consistent cow family in Canada and the Haroldson herd. Her Dam Kema 95K was Grand Champion at the Canadian Western Agribition in 2002. Kema 1155 herself was calf champion at the Danish National Show. Kema's pedigree is back by two bulls that have had a large impact on the Hereford breed in North **America Beyond and Headliner** have produced several top animals. We are delighted to be able to offer that same impact now to you for your herd.

FCC 60G Maddux 4L HF 4L Beyond 36N MISS 87D Fortune 707B 67J

MSU Star Headliner Haroldson's Kema 95K Haroldson's CU Destiny 2Z

Moeskaer Kema 1155 as a calf

Dam: Haroldson's Kema